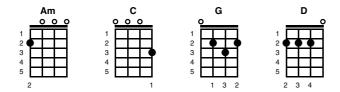

## Key of Am

## (Intro:)

Am Are you C going to G Scarborough Am Fair C Parsley, Am sage, rose-D-mary and Am thyme Am Remember C me to one who lives G there Am She once G was a true love of Am mine

Am Tell her to C make me a G cambric Am shirt C Parsley, Am sage, rose-D-mary and Am thyme Am Without no C seams nor needle G work Am Then she'll G be a true love of Am mine